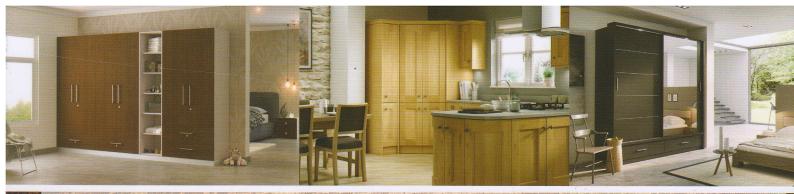

Thomson Multiwood, India's first branded extruded polymer sheet, also Rank No.1 in sales. Make sure to use Thomson Multiwood for interior and exterior works offices, hospitals, factory as well as for household purposes. Thomson Multiwood is always one step ahead, meeting all wooden needs. It is also eco-friendly.

Now Thomson products are also available in wooden finishes. In Thomson Multilam, Matt designed PVC films are pasted with German Hot Roller Technology. It is ready available in 18mm size and other thickness are available against orders.

Thomson Techwood products are designed for Outdoor & Indoor applications including decking, railing, cladding, false-ceiling and other decoration work. Thomson Techwood products are free from conventional wood problems such as splitting, warping, decay and are 100% waterproof and termite proof. Thomson Techwood is a revolutionary product, very apt for exterior cladding and has been widely used in western countries. It is most suitable for renovation of old fashion exterior. It gives the elegant look of wood and apt for those who want to upgrade from conventional ACP/Metal/Glass cladding.