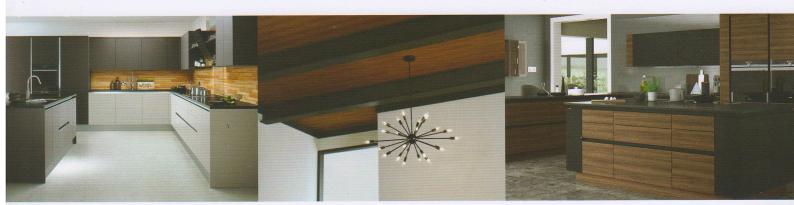

Now Thomson products are also available in wooden finishes. In Thomson Multilam, Matt designed PVC films are pasted with German Hot Roller Technology. It is ready available in 18mm size and other thickness are available against orders.

Thomson Techwood products are designed for Outdoor & Indoor applications including decking, railing, cladding, false-ceiling and other decoration work. Thomson Techwood products are free from conventional wood problems such as splitting, warping, decay and are 100% waterproof and termite proof. Thomson Techwood is a revolutionary product, very apt for exterior cladding and has been widely used in western countries. It is most suitable for renovation of old fashion exterior. It gives the elegant look of wood and apt for those who want to upgrade from conventional ACP/Metal/Glass cladding.