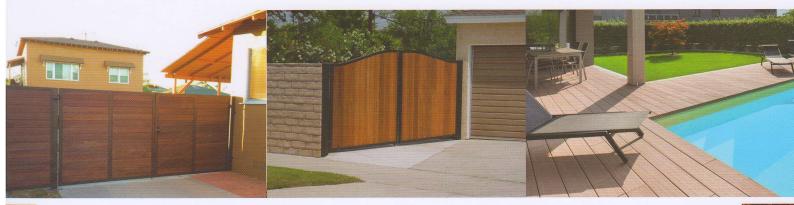

Thomson Techwood products are designed for Outdoor & Indoor applications including decking, railing, cladding, false-ceiling and other decoration work. Thomson Techwood products are free from conventional wood problems such as splitting, warping, decay and are 100% waterproof and termite proof. Thomson Techwood is a revolutionary product, very apt for exterior cladding and has been widely used in western countries. It is most suitable for renovation of old fashion exterior. It gives the elegant look of wood and apt for those who want to upgrade from conventional ACP/Metal/Glass cladding.

## **FEATURES**

- 100% water and termite proof
- No surface polishing or painting required
- Eco-friendly / save trees / recyclable
- Save time & money
- No maintenance
- Available in diferent shades and sizes
- Easy to fix with standard wood working tools
- Can nail, screw and paste