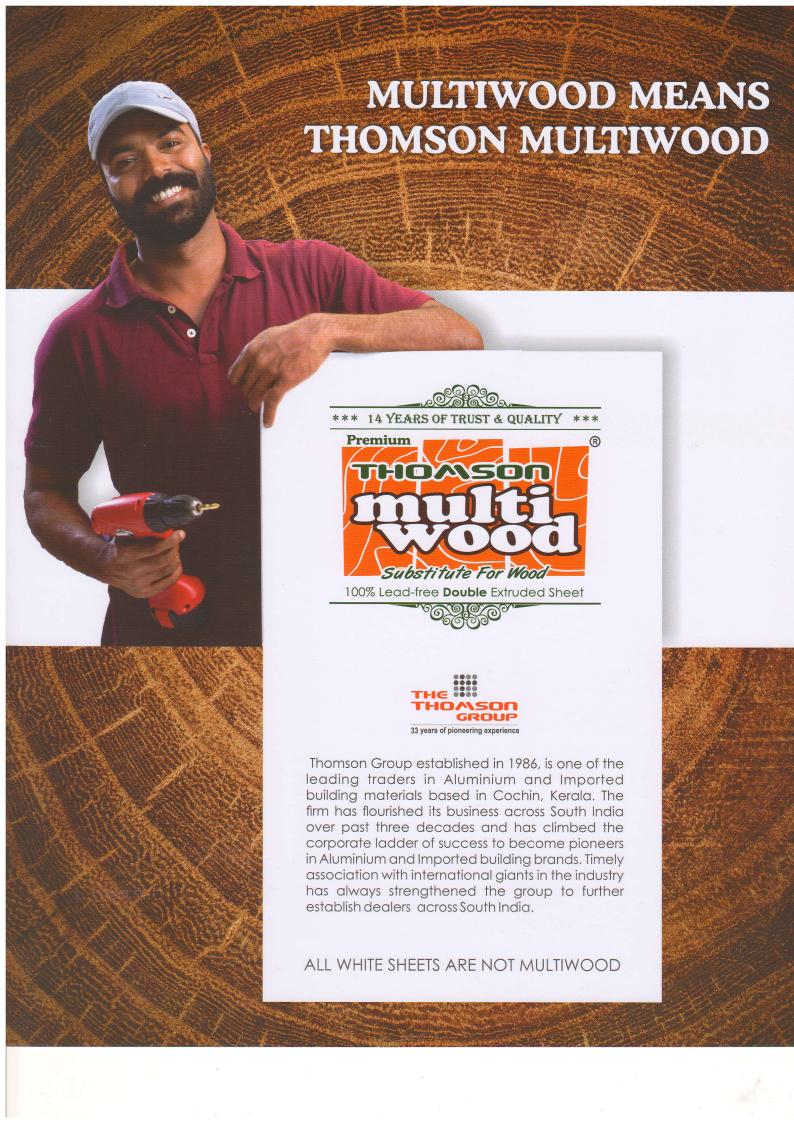

## THOMSON MULTIWOOD

All other polymer sheets except Thomson Multiwood Premium/ Regular are likely to contain lead. Always make sure to use Thomson multiwood Regular/ Premium instead of natural wood/Plywood/ MDF etc.

Through years of experiments and efforts, waterproof and termite resistant multiwood was developed. It helps carpenters to make beautiful home interiors with ease. 14 YEARS of quality and customer satisfaction are the two key factors of Thomson Multiwood's success.

Thomson Multiwood, India's first branded extruded polymer sheet, also Rank No.1 in sales. Make sure to use Thomson Multiwood for interior and exterior works offices, hospitals, factory as well as for household purposes. Thomson Multiwood is always one step ahead, meeting all wooden needs. It is also eco-friendly.